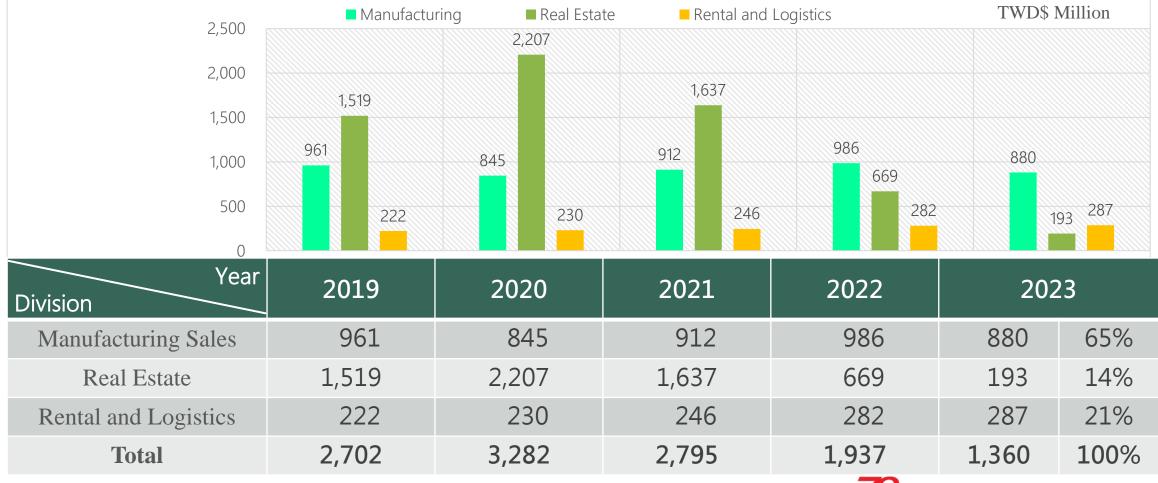

s. Establishment of a business development team to better understand demand and maintain stable customer relationships.



## **Business Operational Highlights** Longtan Smart Park Phase I scheduled for completion by the end of the year







- Building planning includes the construction of an underground floor and four floors above ground.
- Building construction shall adopt a steel structure with a total area of: 16,500 sqm.
- Warehousing spaces utilize eco-friendly and energy-efficient materials.
- Adhering to the future trend of sustainable development, the facility is applying for bronze-level certification under the five-tier green building rating system, contributing to social well-being.
- Ongoing leasing efforts to actively attract tenants.



### CONSOLIDATED REVENUE 2019-2023



P9 FRG Research makes the difference.....

# GROSS PROFIT RATE AND NET INCOME RATE 2019-2023





### **EPS AND DIVIDENDS 2019-2023**



### CONSOLIDATED REVENUE 2023&2024 1Q-3Q



Units ·· TWD\$ Thousands

**FRG** Research makes the difference.....

P12

## PROFIT AND LOSS ACCOUNT 2023&2024 1Q-3Q

Units : TWD\$ Thousands

| Account                       | 2023 1-3Q | 2024 1-3Q |
|-------------------------------|-----------|-----------|
| Net Revenue                   | 1,054,772 | 1,124,094 |
| Gross Profit                  | 322,580   | 349,318   |
| Operating income              | 169,042   | 194,602   |
| Non-operating gains or losses | 416,695   | 401,646   |
| Income before income tax      | 585,737   | 596,248   |
| Net Income                    | 512,326   | 543,697   |
| EPS (TW