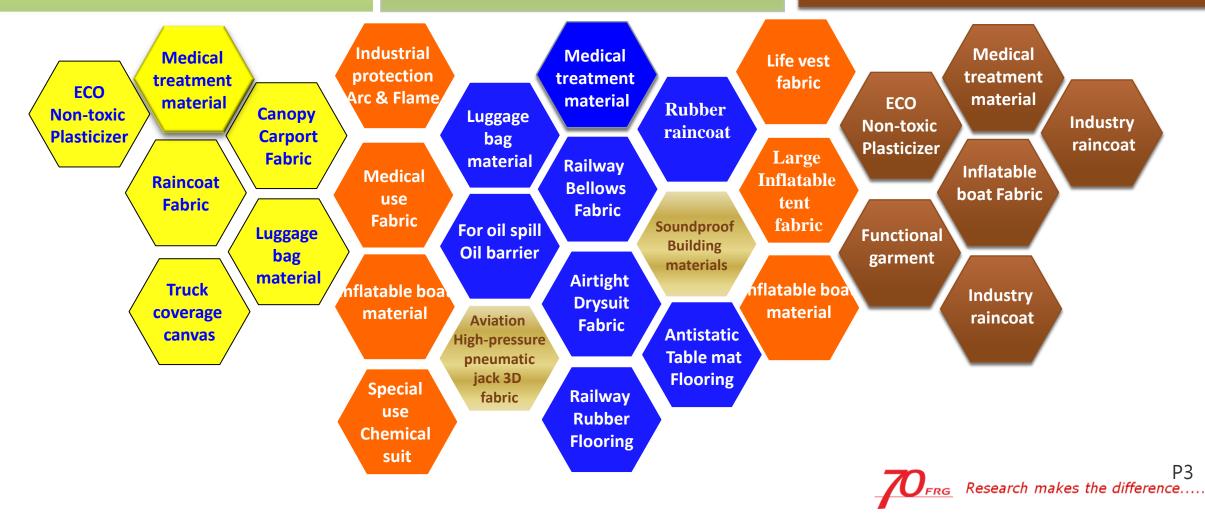

# Manufacture Division-Product category

## Plastic (PVC)

#### Rubber(natural & synthetic)

#### Green Plastic (PU & TPU)