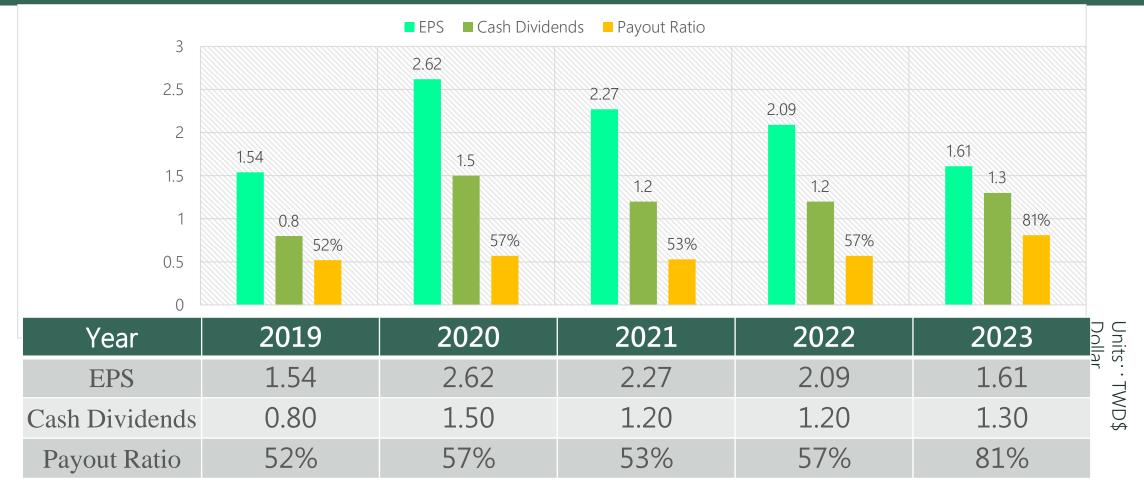

### CONSOLIDATED REVENUE 2023&2024 1Q-3Q

Units ·· TWD\$ Thousands

**FRG** Research makes the difference.....

P12

## PROFIT AND LOSS ACCOUNT 2023&2024 1Q-3Q

Units : TWD\$ Thousands

| Account                       | 2023 1-3Q | 2024 1-3Q |
|-------------------------------|-----------|-----------|
| Net Revenue                   | 1,054,772 | 1,124,094 |
| Gross Profit                  | 322,580   | 349,318   |
| Operating income              | 169,042   | 194,602   |
| Non-operating gains or losses | 416,695   | 401,646   |
| Income before income tax      | 585,737   | 596,248   |
| Net Income                    | 512,326   | 543,697   |
| EPS (TWD)                     | 1.55      | 1.79      |