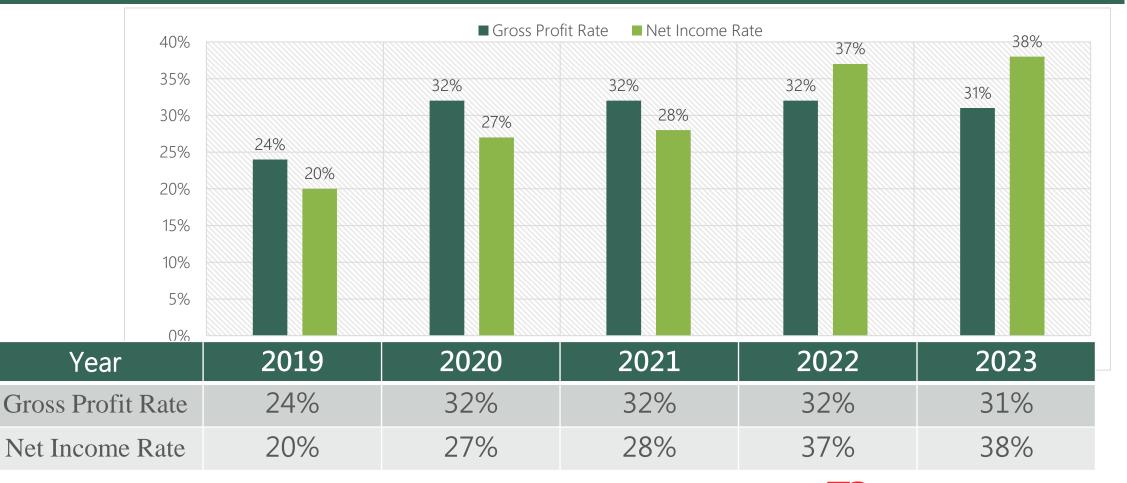

customer relationships.



## **Business Operational Highlights** Longtan Smart Park Phase I scheduled for completion by the end of the year







- Building planning includes the construction of an underground floor and four floors above ground.
- Building construction shall adopt a steel structure with a total area of: 16,500 sqm.
- Warehousing spaces utilize eco-friendly and energy-efficient materials.
- Adhering to the future trend of sustainable development, the facility is applying for bronze-level certification under the five-tier green building rating system, contributing to social well-being.
- Ongoing leasing efforts to actively attract tenants.



### CONSOLIDATED REVENUE 2019-2023



P9 FRG Research makes the difference.....

# GROSS PROFIT RATE AND NET INCOME RATE 2019-2023





### **EPS AND DIVIDENDS 2019-2023**



### CONSOLIDATED REVENUE 2023&2024 1Q-3Q



Units ·· TWD\$ Thousands

**FRG** Research makes the difference.....

P12

## PROFIT AND LOSS ACCOUNT 2023&2024 1Q-3Q

Units : TWD\$ Thousands

| Account                       | 2023 1-3Q | 2024 1-3Q |
|-------------------------------|-----------|-----------|
| Net Revenue                   | 1,054,772 | 1,124,094 |
| Gross Profit                  | 322,580   | 349,318   |
| Operating income              | 169,042   | 194,602   |
| Non-operating gains or losses | 416,695   | 401,646   |
| Income before income tax      | 585,737   | 596,248   |
| Net Income                    | 512,326   | 543,697   |
| EPS (TWD)                     | 1.55      | 1.79      |



# Manufacture Division-Future development

|