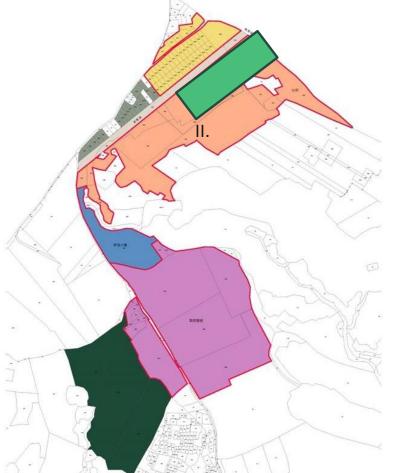

## FUTURE STRATEGY - DEVELOPMENT FOCUS OF LONGTAN SMART PARK PHASE II

The second phase of Longtan Smart Park is planned for development at the intersection of Chaofeng Road and Yangtong Road, covering a total area of approximately 19,800 sqm. The project will feature tailored smart logistics solutions with a focus on energy efficiency and carbon reduction.

- Customized Warehouse
- (GMP+Bonded Warehouse)

•Energy-Efficient and **Carbon-Reducing Green** Building