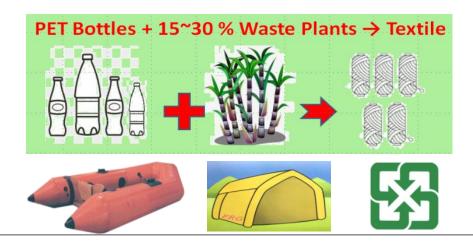

## Use of environmentally friendly raw materials.

- 1. Environmentally friendly fabric ECO lamination of Tex and rubber & TPU.
- 2. ECO-TEX (Recycled polyester bottles and additives 15~30% plants are made into fabrics)