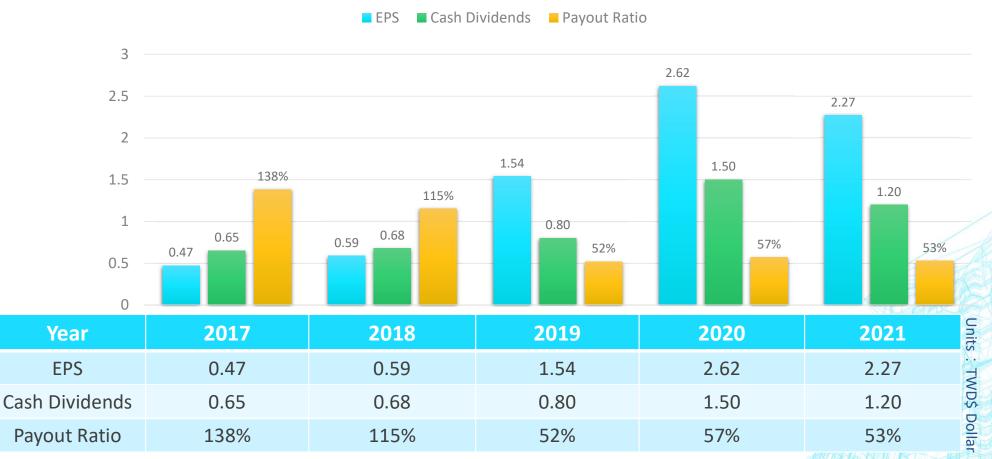

arship and ESun Bank. Second Floor rented by Nan Shan Life Insuance Co.,Ltd , Sinopac Bridge Upto Zenith business center has become the leading commercial center in Banqiao District

# **Consolidated Revenue** 2017-2021





| Year Division        | 2017  | 2018  | 2019  | 2020  | 20    | 21   |
|----------------------|-------|-------|-------|-------|-------|------|
| Manufacturing Sales  | 1,185 | 1,115 | 961   | 845   | 912   | 33%  |
| Real Estate          | 314   | 33    | 1,519 | 2,207 | 1,637 | 58%  |
| Rental and Logistics | 228   | 226   | 222   | 230   | 246   | 9%   |
| Total                | 1,727 | 1,374 | 2,702 | 3,282 | 2,795 | 100% |

70<sub>FRG</sub> Research makes the difference.....

# Gross Profit Rate and Net Income Rate 2017-2021





## EPS and Dividends 2017-2021





**EPS** 



# Consolidated Revenue 2021&2022 1Q-3Q





|                      | Manufacturing Sales | INC  | ai Estate iteri | tal alla Logistics |
|----------------------|---------------------|------|-----------------|--------------------|
| Duration Division    | 2021,1-3Q           | %    | 2022,1-3Q       | %                  |
| Manufacturing Sales  | 673,514             | 32%  | 731,359         | 49%                |
| Real Estate          | 1,228,834           | 59%  | 554,716         | 37%                |
| Rental and Logistics | 181,223             | 9%   | 210,125         | 14%                |
| Total                | 2,083,571           | 100% | 1,496,200       | 100%               |

Research makes the difference.....

# Profit and Loss Account 2021&2022 1Q-3Q

Units: TWD\