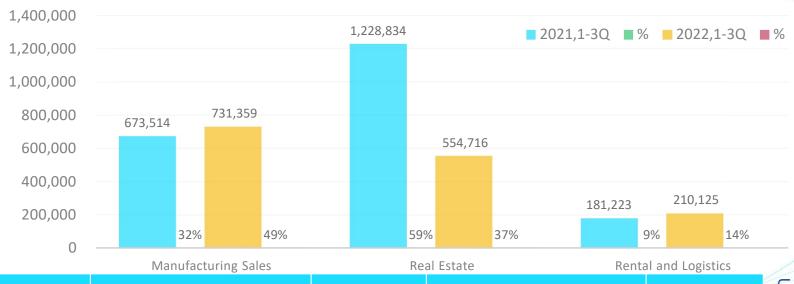

# Consolidated Revenue 2021&2022 1Q-3Q

|                      | Manufacturing Sales | INC  | ai Estate iteri | tal alla Logistics |
|----------------------|---------------------|------|-----------------|--------------------|
| Duration Division    | 2021,1-3Q           | %    | 2022,1-3Q       | %                  |
| Manufacturing Sales  | 673,514             | 32%  | 731,359         | 49%                |
| Real Estate          | 1,228,834           | 59%  | 554,716         | 37%                |
| Rental and Logistics | 181,223             | 9%   | 210,125         | 14%                |
| Total                | 2,083,571           | 100% | 1,496,200       | 100%               |