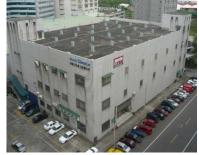

# Logistics Division- Lease business

Bridge Upto Zenith business center, covering an area of 6224.8m2, all occupant with tenants now. Tenants Included Audi Car dearship and ESun Bank. Second Floor rented by Nan Shan Life Insuance Co.,Ltd , Sinopac Bridge Upto Zenith business center has become the leading commercial center in Banqiao District