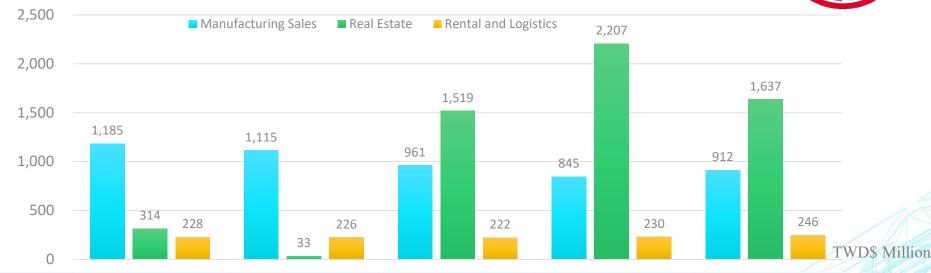

# **Consolidated Revenue** 2017-2021

| Year Division        | 2017  | 2018  | 2019  | 2020  | 20    | 21   |
|----------------------|-------|-------|-------|-------|-------|------|
| Manufacturing Sales  | 1,185 | 1,115 | 961   | 845   | 912   | 33%  |
| Real Estate          | 314   | 33    | 1,519 | 2,207 | 1,637 | 58%  |
| Rental and Logistics | 228   | 226   | 222   | 230   | 246   | 9%   |
| Total                | 1,727 | 1,374 | 2,702 | 3,282 | 2,795 | 100% |