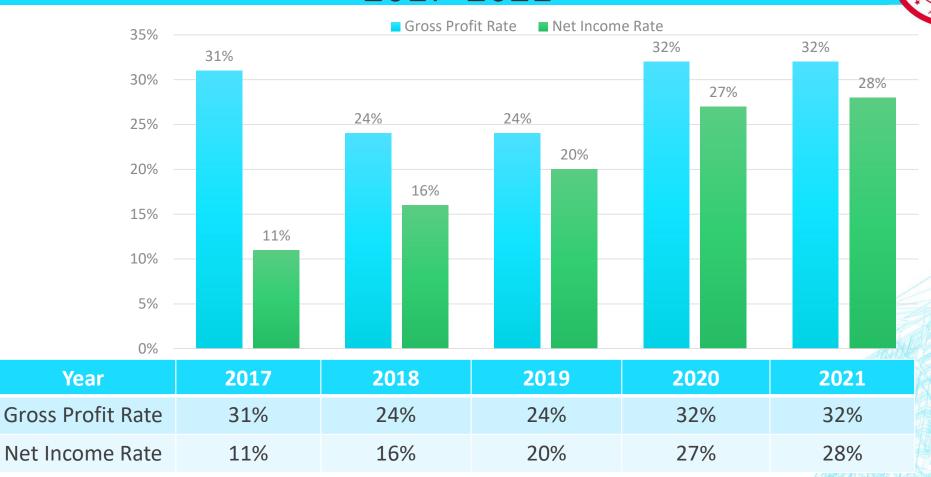

ants now. Tenants Included Audi Car dearship and ESun Bank. Second Floor rented by Nan Shan Life Insuance Co.,Ltd , Sinopac Bridge Upto Zenith business center has become the leading commercial center in Banqiao District

# **Consolidated Revenue** 2017-2021





| Year Division        | 2017  | 2018  | 2019  | 2020  | 20    | 21   |
|----------------------|-------|-------|-------|-------|-------|------|
| Manufacturing Sales  | 1,185 | 1,115 | 961   | 845   | 912   | 33%  |
| Real Estate          | 314   | 33    | 1,519 | 2,207 | 1,637 | 58%  |
| Rental and Logistics | 228   | 226   | 222   | 230   | 246   | 9%   |
| Total                | 1,727 | 1,374 | 2,702 | 3,282 | 2,795 | 100% |

70<sub>FRG</sub> Research makes the difference.....

# Gross Profit Rate and Net Income Rate 2017-2021





## EPS and Dividends 2017-2021





**EPS** 



# Consolidated Revenue 2021&2022 1Q-3Q





|                      | Manufacturing Sales | INC  | ai Estate iteri | tal alla Logistics |
|----------------------|---------------------|------|-----------------|--------------------|
| Duration Division    | 2021,1-3Q           | %    | 2022,1-3Q       | %                  |
| Manufacturing Sales  | 673,514             | 32%  | 731,359         | 49%                |
| Real Estate          | 1,228,834           | 59%  | 554,716         | 37%                |
| Rental and Logistics | 181,223             | 9%   | 210,125         | 14%                |
| Total                | 2,083,571           | 100% | 1,496,200       | 100%               |

Research makes the difference.....

# Profit and Los