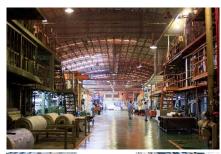

# Logistics Division - Nankan Logistics Park

FRG Logistics Park has advantage in developed large and park-style scales to lower the hardware build costs, also use the concept of park-style reconciliation to attract enterprise stationed in storage centre. There are six commercial buildings in Nankan Park, total rented area is 30,000 square footage which is 99,173.6 square meter •

## **FRG Logistics Center**

- FRG entered the logistics arena as a third party logistics service provider, and obtained the license of ILC in June, 2003, Whose serial number are CL060 and CL061
- We provide a really complete logistic service including international transportation integration, customs clearance, warehousing management, PO handling, valueadded service, delivery. Therefore customs could improve overall logistics operational performance and a safe storage environment.