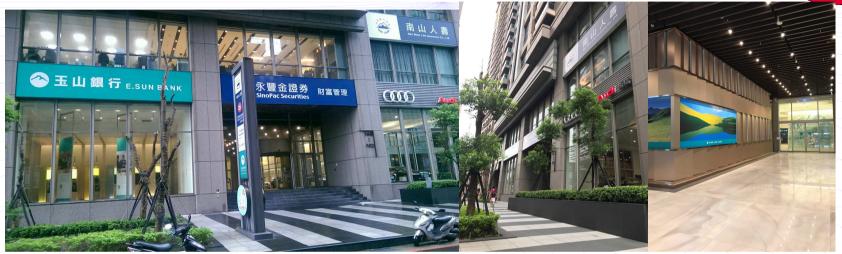

### Logistics Division - Lease Business

Bridge Upto Zenith business center, covering an area of 6224.8m2, all occupant with tenants now. Tenants Included Audi Car dearship and ESun Bank. Second Floor rented by Nan Shan Life Insuance Co.,Ltd, Sinopac Financial Holding and China Sweety Inc. annual rental income over 38 millions NTD, Bridge Upto Zenith business center has become the leading commercial center in Banqiao District.