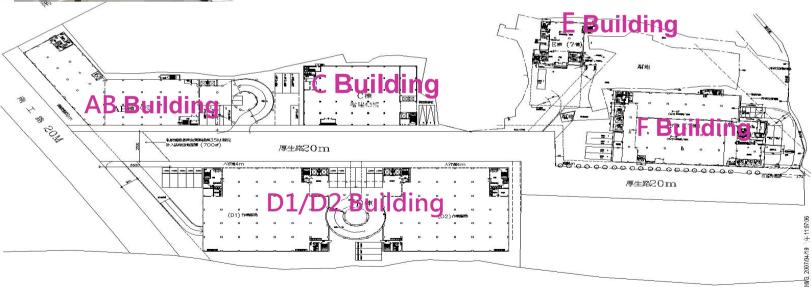

# Logistics Division - Lease Business

FRG Logistics Park has advantage in developed large and park-style scales to lower the hardware build costs, also use the concept of park-style reconciliation to attract enterprise stationed in storage centre. There are six buildings in Nankan Park, total rented area is 30,000 square footage which is 99,173.6 square meter.

# **Logistics Division-** Lease Business

•Area: 3,662 pins

•Floor: 8-10F

•Stationed in the industry:

Assembly processing and logistics

•Area: 14,772pins

•Floor: D1: 4-7F

D2: 1-7F

•Stationed in the industry:

**ILC** and logistics

**AB Building** 

**D** Building

### Logistics Division- Lease Business

•Area: 1,880 pins

•Floor: 1-3F

Stationed in the

industry:

Assembly processing and logistics

**C** Building

•Area: 1,784 pins

•Floor: 1-8F

Stationed in the

industry:

Office and logistics

•Area: 7,745 pins

•Floor : 1-7F

Stationed in the

industry:

**ILC** and logistics

**E Building** 

**F** Building