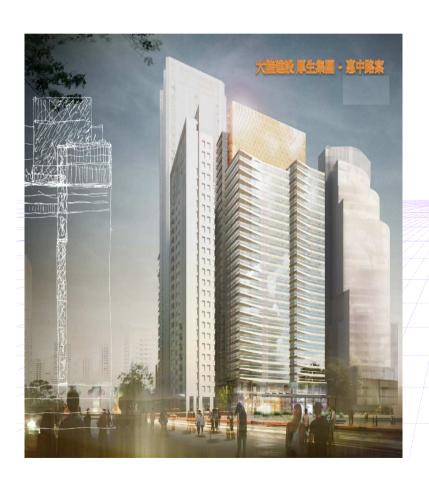

# **Construction Division-Presale**

#### La bella vita

|                   | Location             | Taichung City<br>Xitun District | Usage                                 | Residential              |
|-------------------|----------------------|---------------------------------|---------------------------------------|--------------------------|
|                   | Land<br>Area         | 3,621.49 m <sup>2</sup>         | Structure                             | SC                       |
|                   | License              | 104中都建字<br>第02509號              | No. of Floor                          | B6F/33F                  |
| <del>/</del><br>/ | Total Floor<br>Area  | 55,809.29 m <sup>2</sup>        | No.ofhousehol<br>ds/ Parking<br>space | 166/332                  |
| /                 | Developme<br>nt Type | Joint venture                   | Value(FRG)<br>TWD \$ billion          | TWD \$ 3<br>billion(FRG) |
|                   | Developer            | FRG · CDC.                      | Constructors                          | CEC                      |
|                   | Start<br>Date        | 2016/03/04                      | Pre-Completion<br>Date                | 2018/Q4                  |