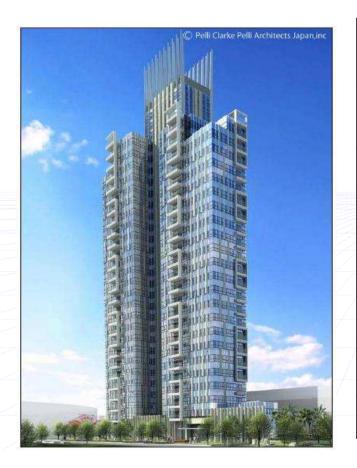

### Bridge Upto Zenith

|   | Location            | New Taipei City<br>Banqiao District | Usage                                 | Residential/<br>Commercial   |
|---|---------------------|-------------------------------------|---------------------------------------|------------------------------|
|   | Land<br>Area        | 12,105.72 m <sup>2</sup>            | Structure                             | SRC                          |
|   | License             | 99板使字<br>第555號                      | No. of Floor                          | B6F/37F                      |
|   | Total Floor<br>Area | 170,872.1 m <sup>2</sup>            | No.of<br>households/<br>Parking space | 446(R+C)/1084                |
| 7 | Development<br>Type | Joint venture                       | Value(FRG)<br>TWD \$ billion          | TWD \$ 17.8 billion<br>(FRG) |
| 4 | Developer           | FRG · CDC                           | Constructors                          | CEC                          |
| 4 | Start<br>Date       | 2006/12/07                          | Completion<br>Date                    | 2010/12/20                   |