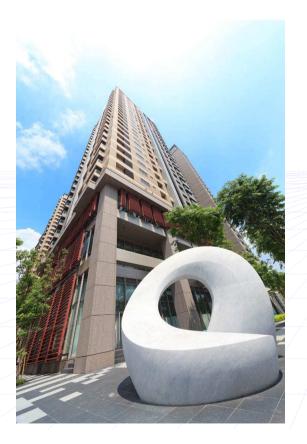

# Construction Division- Developed

### Bridge Upto Zenith

|   | Location            | New Taipei City<br>Banqiao District | Usage                                 | Residential/<br>Commercial   |
|---|---------------------|-------------------------------------|---------------------------------------|------------------------------|
|   | Land<br>Area        | 12,105.72 m <sup>2</sup>            | Structure                             | SRC                          |
|   | License             | 99板使字<br>第555號                      | No. of Floor                          | B6F/37F                      |
|   | Total Floor<br>Area | 170,872.1 m <sup>2</sup>            | No.of<br>households/<br>Parking space | 446(R+C)/1084                |
| 7 | Development<br>Type | Joint venture                       | Value(FRG)<br>TWD \$ billion          | TWD \$ 17.8 billion<br>(FRG) |
| 4 | Developer           | FRG · CDC                           | Constructors                          | CEC                          |
| 4 | Start<br>Date       | 2006/12/07                          | Completion<br>Date                    | 2010/12/20                   |