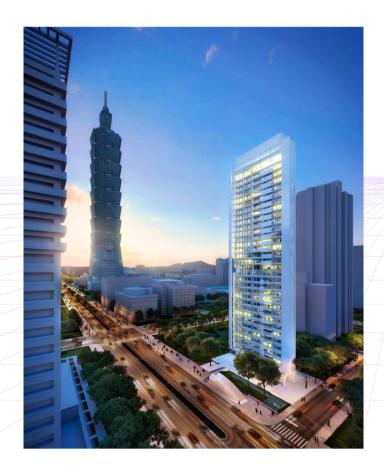

# **Construction Division-Presale**

#### 55 Timeless

| Location            | Taipei City<br>Xinyi District | Usage                                    | Residential              |  |
|---------------------|-------------------------------|------------------------------------------|--------------------------|--|
| Land<br>Area        | 3,500m <sup>2</sup>           | structure                                | SC                       |  |
| License             | 北市103建字<br>第0140號             | No. of Floor                             | B4F/31F                  |  |
| Total Floor<br>Area | 25,931.47 m <sup>2</sup>      | No. of<br>households/<br>Parking space   | 42/125                   |  |
| Investment<br>Type  | Joint venture                 | Sellable<br>Value(FRG)<br>TWD \$ billion | TWD \$ 4<br>billion(FRG) |  |
| Proprietor          | FRG CDC and 2 others          | Constructors                             | CEC                      |  |
| Start<br>Date       | 2014/08/15                    | Pre-<br>Completion<br>Date               | 2018/Q3                  |  |