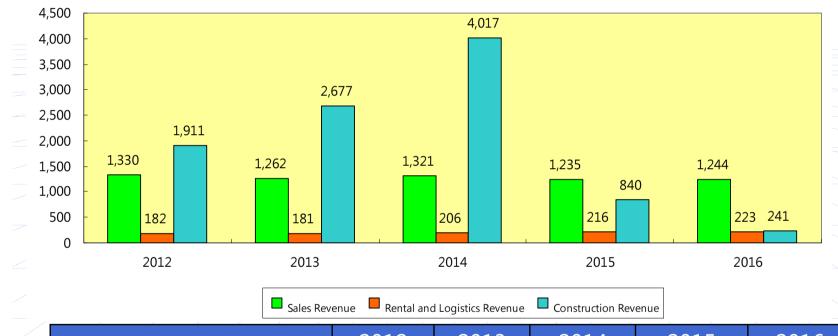

# Consolidated Revenue by 2012-2016

Unit: NT\$ million

|                              | 2012  | 2013  | 2014  | 2015  | 2016  |
|------------------------------|-------|-------|-------|-------|-------|
| Sales Revenue                | 1,330 | 1,262 | 1,321 | 1,235 | 1,244 |
| Rental and Logistics Revenue | 182   | 181   | 206   | 216   | 223   |
| Construction Revenue         | 1,911 | 2,677 | 4,017 | 840   | 241   |
| Total                        | 3,423 | 4,120 | 5,544 | 2,291 | 1,708 |