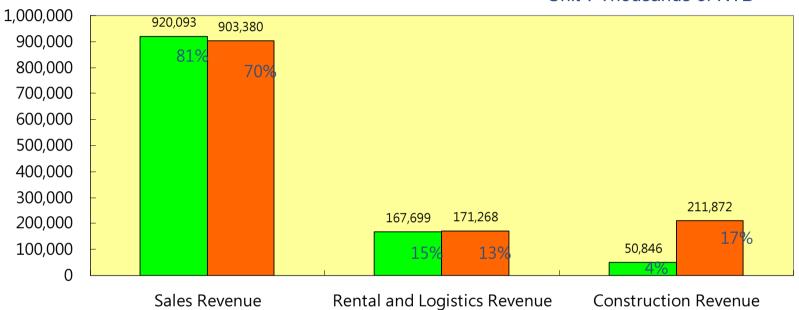

#### Consolidated Revenue by 2016&2017 1-3Q

Unit: Thousands of NTD

|                              | 2016,1-3Q | %   | 2017,1-3Q | %   |
|------------------------------|-----------|-----|-----------|-----|
| Sales Revenue                | 920,093   | 81  | 903,380   | 70  |
| Rental and Logistics Revenue | 167,699   | 15  | 171,268   | 13  |
| Construction Revenue         | 50,846    | 4   | 211,872   | 17  |
| Total                        | 1,138,638 | 100 | 1,286,520 | 100 |