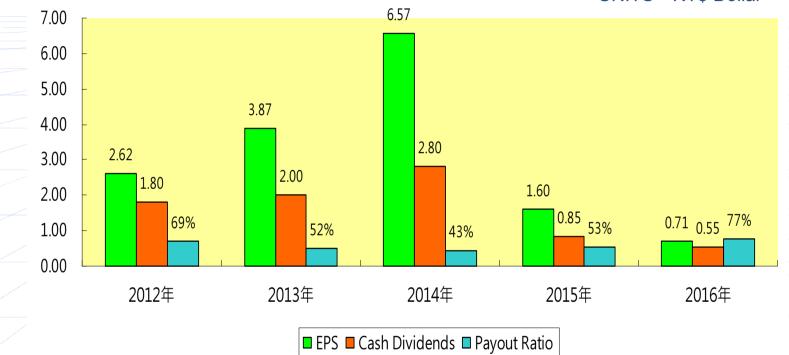

### EPS and Dividends by 2012-2016

UNITS: NT\$ Dollar

|                | 2012年 | 2013年 | 2014年 | 2015年 | 2016年 |
|----------------|-------|-------|-------|-------|-------|
| EPS            | 2.62  | 3.87  | 6.57  | 1.60  | 0.71  |
| Cash Dividends | 1.80  | 2.00  | 2.80  | 0.85  | 0.55  |
| Payout Ratio   | 69%   | 52%   | 43%   | 53%   | 77%   |