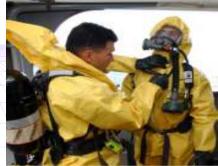

# Ad- Production Division

Safety & Protection

High class protection suit develop:

1.Anti-chemical suit fabric

2.Anti-Arc, Flame retardant suit fabric

Cloth Tape tent, raincoat and cloth sewing side to make sure water repellence.