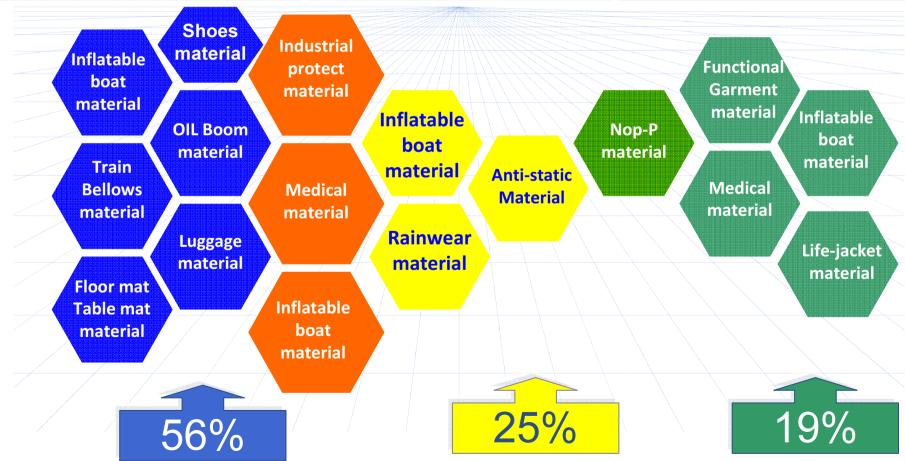

#### Patents (94)

- FRG totally have acquired 94 patents, in 2016 we acquired 6 patents and 29 patent pending.
- Patent No. I515110 (Taiwan):
   Zip fabric structure and its production process.
- Patent No. M435407 (Taiwan):
   Flame-resistant dual-color flexible joint fabric structure used for connection and fastening.
- Patent No. I465332 (Taiwan):
   The Method for Continuous Production of Rubber Oil Boom, Tube, Fender and Container.
- Patent No. M528882 (Taiwan):
  Inflatable fabric structure & its production process.
- Patent No. M487260 (Taiwan):
   Trialminate with anit-bacterial & odor-free treatment.

#### Accreditations(17)

- High functional garment fabric : Oeko-tex 100.
- Train Bellows fabric :DIN 5510. NFF 16-101. NFPA 130.
- Dry Suit fabric : EN14225-2.
- Inflatable Boat fabric: ISO 6185-3, ISO15372.
- Inflatable Life-saving equipment: ISO 12402-7.
- Medical Mattress, Inflatable tub: ISO 10993-5.
- Industrial protection suit fabric :
   EN 369 Level 6, ASTM F739, ISO 6529
- Anti-arc protection suit fabric : ASTM 1891-12
- REACH PFOS & REACH PAHs: PASS