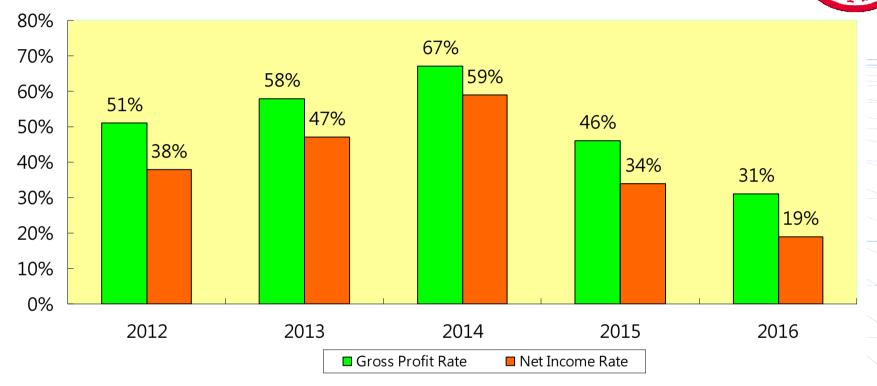

#### Gross Profit Rate and Net Income Rate(Consoildate) by2012-2016

|                   | 2012 | 2013 | 2014 | 2015 | 2016 |
|-------------------|------|------|------|------|------|
| Gross Profit Rate | 51%  | 58%  | 67%  | 46%  | 31%  |
| Net Income Rate   | 38%  | 47%  | 59%  | 34%  | 19%  |