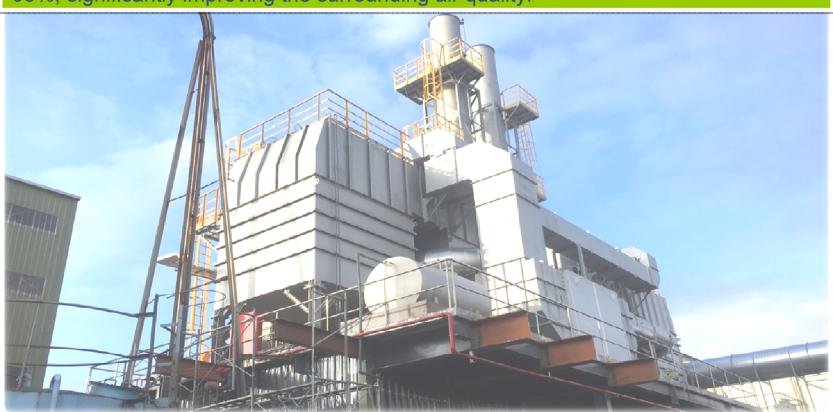

# Commitment and persistence in environmental protection

FRG is certified as an ISO 14001 company. Based on FRG's highest standards as a green enterprise, two sets of Regenerative Thermal Oxidizer (RTO) are introduced into the VOCs processing equipment. As a result, VOCs removal rates are above 95%, significantly improving the surrounding air quality.